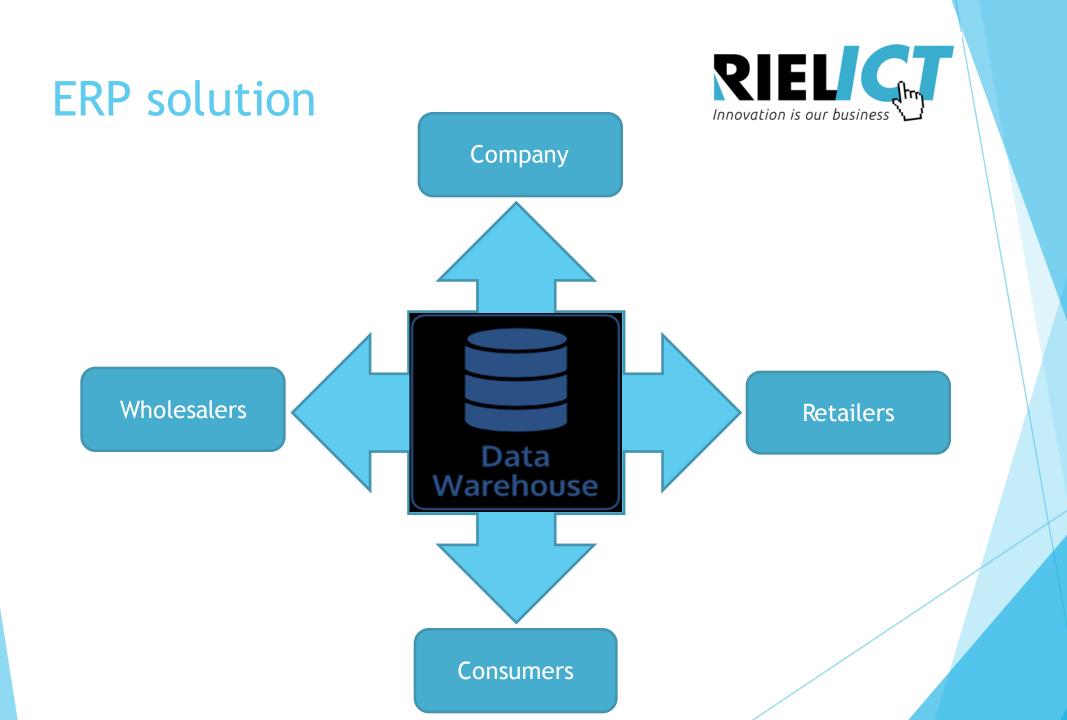

### B<sub>2</sub>B

- ▶ We deliver an innovative system built also for wholesailers and retailers
- Inform your wholesailer and retailer more interactive and more direct
- Use ERP functionality in the system to create a connected 'network' between producer, wholesailer, retailer and consumer.
- ► The system is built for international use; multi language supported buttons
- Offer the system as add-on or webshop to your wholesailers and retailers
- You receive valuable selling information direct from consumer orders
- Keep the consumer informed with new products, special offers
- Realize your online member club for consumers

# Get connected B2B